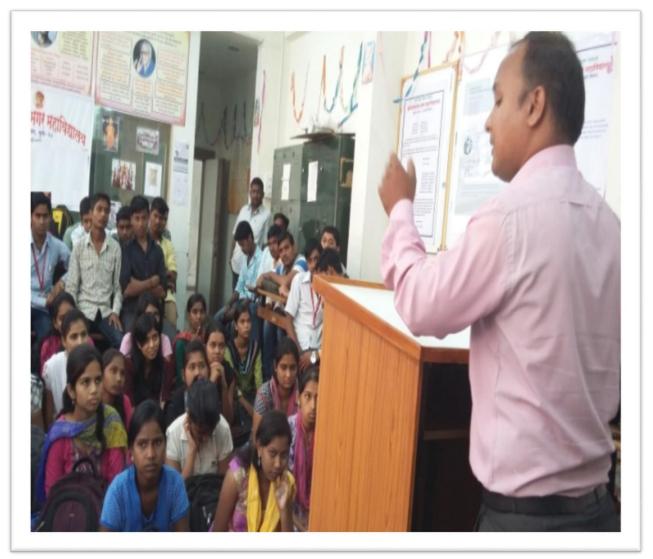

## Reading Motivational Day (Vachan Prerna Din) Report

वाचन प्रेरणा दिन अहवाल

अण्णासाहेब मगर महाविद्यालयात मराठी विभागातर्फे वाचन प्रेरणा दिन साजरा दिनांक १५ ऑक्टोबर २०१९

भारतरत्न डॉ. ए.पी.जे. अब्दुल कलाम यांच्या जयंतीनिमित्त

हडपसर येथील अण्णासाहेब मगर महाविद्यालयात मराठी विभागातर्फे वाचन प्रेरणा दिनाचे आयोजन करण्यात आले होते. त्यानिमित्त महाविद्यालयातील वाचक मंचाच्या विद्यार्थ्यांसमोर कथा, कादंबरी अभिवाचनाचा उपक्रम राबविण्यात आला. तसेच विद्यार्थ्यांच्या स्वरचित कवितांचे वाचन घेण्यात आले. महाविद्यालयाचे प्राचार्य, पंडित शेळके याप्रसंगी उपस्थित होते. मराठी विभागातील विद्यार्थ्यांनी कथा कादंबरी या साहित्य

प्रकारातील विविध निवडक उताऱ्यांचे विद्यार्थ्यांसमोर अभिवाचन केले तसेच प्रा सागर कांबळे आणि प्रा वंदना सोनवले यांनी अण्णाभाऊ साठे आणि बाबुराव बागुल यांच्या साहित्याचे अभिवाचन केले वाचनाच्या संस्कारातून विद्यार्थ्यांचे व्यक्तिमत्व विकसित होते असे मत या प्रसंगी माननीय प्राचार्य पंडित शेळके यांनी मांडले या कार्यक्रमास महाविद्यालयाचे उपप्राचार्य प्रशांत मुळे आणि ए बी माने उपस्थित होते.