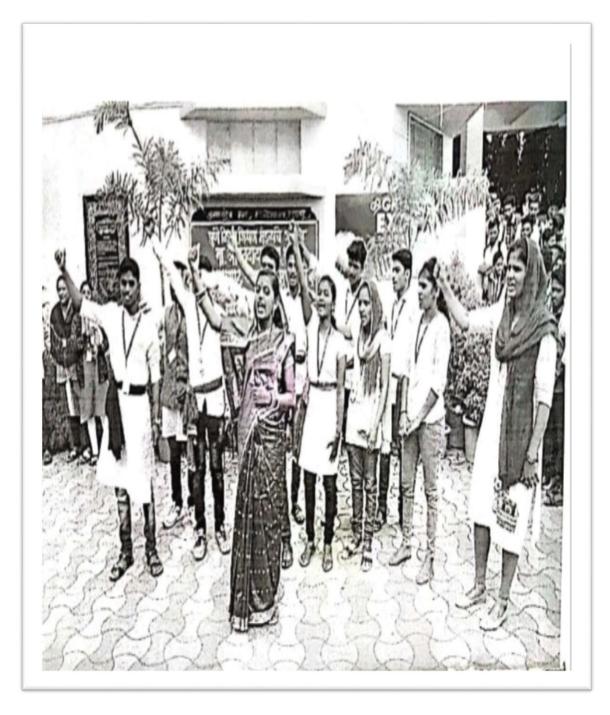

### Street Play Prashikshan Photos

### Street Play Prashikshan Report

On 03/01/2020, a STREET PLAY based on Savitribai Phule's Birth Anniversary was performed by English Department students. 30 students participated in the event.

Pune District Education Association's Annasaheb Magar Mahavidyalaya Hadapsar, Pune- 411028 Affiliated to Savitribai Phule Pune University, Pune