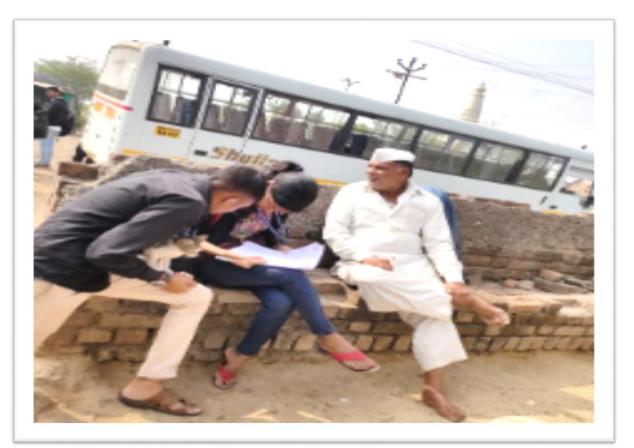

### सूचना

भूगोल विभागातील सर्व विद्यार्थ्यांना सूचित करण्यात येते की, उद्या दि .24 ऑगस्ट 2019 रोजी वाचन कट्टा उपकमांतर्गत '**चार नगरांचे माझे विश्व'' ,जयंत नारळीकर लिखित** पुस्तकाचे वाचन होणार आहे. तरी सर्व विद्यार्थ्यांनी उद्या दि. 24 ऑगस्ट 2019 रोजी सकाळी 10.15 वा. भूगोल विभागात उपस्थित रहावे.

डॉ. सविता कुलकर्णी

25 | P a g e