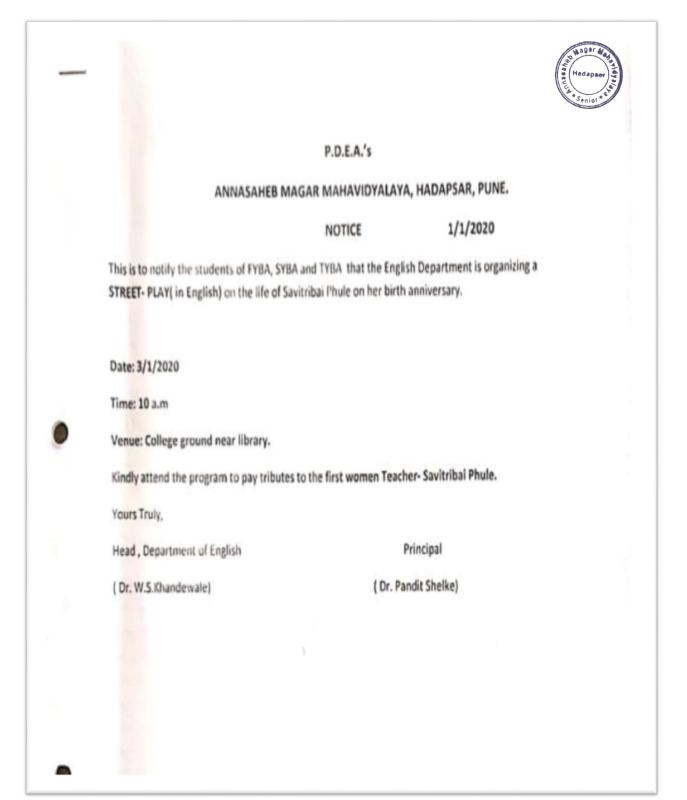

### Street Play Prashikshan Notice

### Street Play Prashikshan Report

On 03/01/2020, a STREET PLAY based on Savitribai Phule's Birth Anniversary was performed by English Department students. 30 students participated in the event.

Pune District Education Association's Annasaheb Magar Mahavidyalaya Hadapsar, Pune- 411028 Affiliated to Savitribai Phule Pune University, Pune