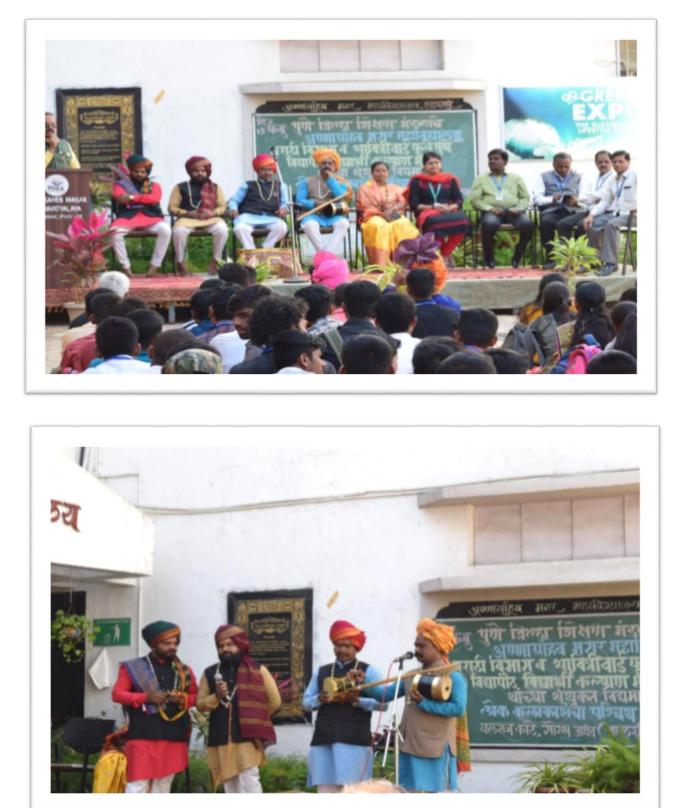

### Folk Artist and Maharashtra Folk Arts-2020 Report

#### अहवाल

अण्णासाहेब मगर महाविद्यालयातील मराठी विभाग व सावित्रीबाई फुले पुणे विद्यापीठ, विद्यार्थी विकास मंडळ यांच्या संयुक्त विद्यमाने 'लोककलाकारांचा परिचय' या विषयावरील एकदिवसीय कार्यशाळेचे आयोजन करण्यात आले होते. पदव्युत्तर मराठी विषय घेतलेल्या विद्यार्थ्यांना लोकसाहित्य हा विषय अभ्यासासाठी आहे. या उद्देशाने या कार्यशाळेचे आयोजन करण्यात आले होते. या कार्यशाळेचे प्रास्ताविक मराठी विभागप्रमुख डॉ. प्रवीण ससाणे यांनी केले. यावेळी महाराष्ट्रातील लोककलाकारांची परंपरा आणि त्यांची कला यांचा परिचय त्यांनी करून दिला त्यावेळी ते म्हणाले, "महाराष्ट्र हे सांस्कृतिकदृष्ट्या संपन्न असे राज्य आहे. ग्रामीण भागातून आजही विविध समाजगट ही संपन्नता जोपासत आहेत. समाजाच्या विविध गटातून तयार झालेली गीते, नृत्याचे प्रकार, कविता, गोंधळ, भारुडे, वासुदेव, कुडमुडे जोशी, बहुरूपे, लळीत यांचा समावेश लोककलांमध्ये होतो आणि हेच लोककलावंत महाराष्ट्राची लोकसंस्कृती लोककलेच्या माध्यमातून जिवंत ठेवण्याचे काम करतात." तर " लोकसाहित्य हे सुद्धा समाजाच्या संस्कृतीचा, आचारविचारांचा, एक आदर्श असे प्रतिबिंब दाखवणारा आरसा आहे. चालीरीती, रूढी, परंपरा, प्रथा, सामाजिक बांधिलकी, नाते संबंध या सगळ्या घटकांनी जीवन समृद्ध करणाऱ्या समाजाचा आरसा म्हणजे लोकसाहित्य''' असे मत महाविद्यालयाचे प्राचार्य डॉ. पंडित शेळके यांनी व्यक्त केले. या कार्यक्रमासाठी प्राचार्या शेवाळे, उपप्राचार्य अनिल जगताप, प्रा. सागर कांबळे, प्रा. निवृत्ती टार्फे यावेळी व महाविद्यालयातील सर्व विभागातील प्राध्यापक व शिक्षकेतर कर्मचारी उपस्थित होते. या कार्यशाळेसाठी रवी पाचंगे, गोरख जाधव, बलराज काटे, हळदे, या 0 0 0 0 0 0 0 0