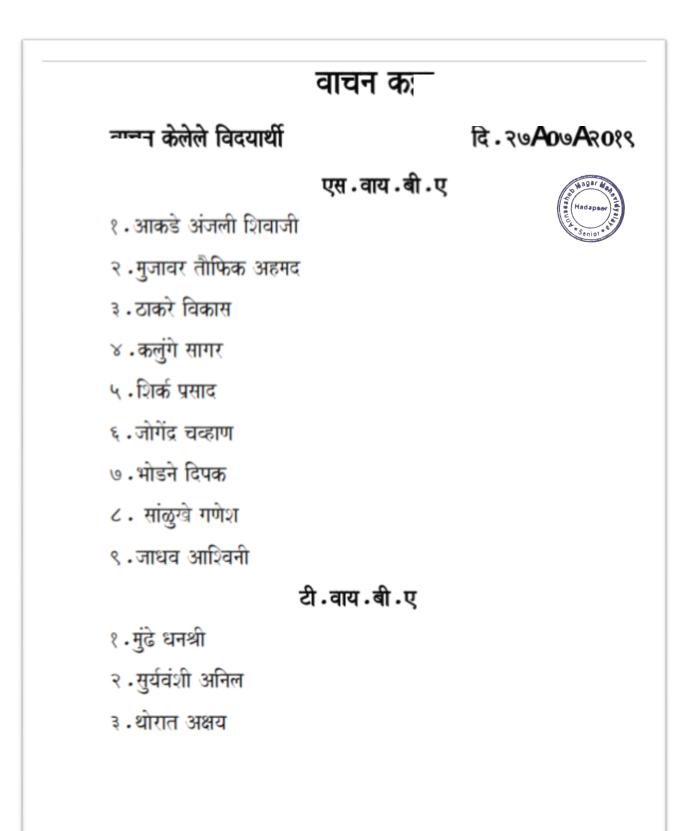

### Vachaan Katta - Participants

### Vachaan Katta - Participants

१ . आनंद डोंगरे

२.रामकृष्ण भिसे

३. सुर्यवंशी अनिल

एस . वाय . बी . ए

१.मयुरी मोरे

२ . तेजस गाडे

३ विकास ठाकरे

४ प्रविण चांदणे

५ . संदिप हिरनावळे

६ . तेजस्वीनी देशमुख