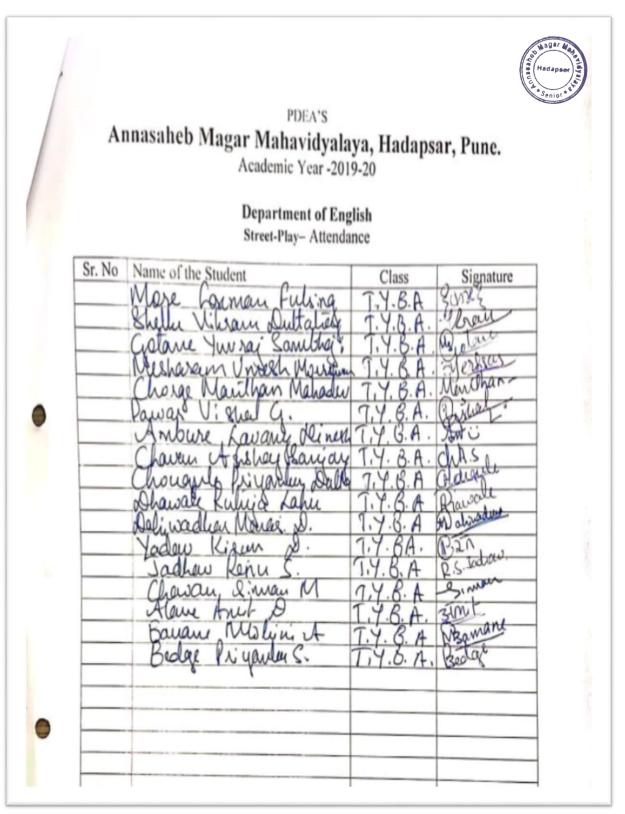

### **Street Play Prashikshan Attendance**

### Street Play Prashikshan Report

On 03/01/2020, a STREET PLAY based on Savitribai Phule's Birth Anniversary was performed by English Department students. 30 students participated in the event.

Pune District Education Association's Annasaheb Magar Mahavidyalaya Hadapsar, Pune- 411028 Affiliated to Savitribai Phule Pune University, Pune