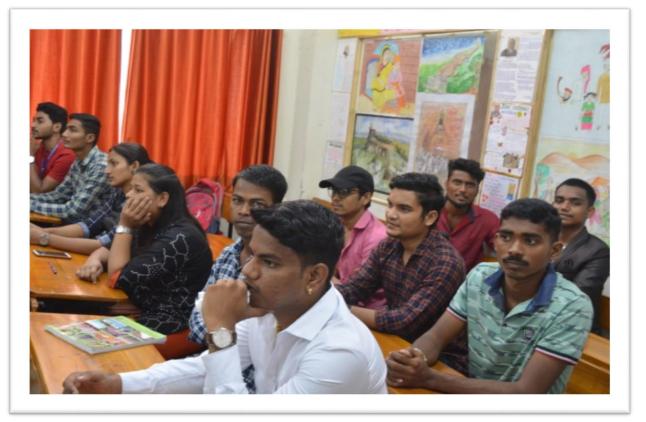

### Folk Artist and Maharashtra Folk Arts-2020 Notice

### Folk Artist and Maharashtra Folk Arts-2020 Report

#### अहवाल

अण्णासाहेब मगर महाविद्यालयातील मराठी विभाग व सावित्रीबाई फुले पुणे विद्यापीठ, विद्यार्थी विकास मंडळ यांच्या संयुक्त विद्यमाने 'लोककलाकारांचा परिचय' या विषयावरील एकदिवसीय कार्यशाळेचे आयोजन करण्यात आले होते. पदव्युत्तर मराठी विषय घेतलेल्या विद्यार्थ्यांना लोकसाहित्य हा विषय अभ्यासासाठी आहे. या उद्देशाने या कार्यशाळेचे आयोजन करण्यात आले होते. या कार्यशाळेचे प्रास्ताविक मराठी विभागप्रमुख डॉ. प्रवीण ससाणे यांनी केले. यावेळी महाराष्ट्रातील लोककलाकारांची परंपरा आणि त्यांची कला यांचा परिचय त्यांनी करून दिला त्यावेळी ते म्हणाले, "महाराष्ट्र हे सांस्कृतिकदृष्ट्या संपन्न असे राज्य आहे. ग्रामीण भागातून आजही विविध समाजगट ही संपन्नता जोपासत आहेत. समाजाच्या विविध गटातून तयार झालेली गीते, नृत्याचे प्रकार, कविता, गोंधळ, भारुडे, वासुदेव, कुडमुडे जोशी, बहुरूपे, लळीत यांचा समावेश लोककलांमध्ये होतो आणि हेच लोककलावंत महाराष्ट्राची लोकसंस्कृती लोककलेच्या माध्यमातून जिवंत ठेवण्याचे काम करतात." तर " लोकसाहित्य हे सुद्धा समाजाच्या संस्कृतीचा, आचारविचारांचा, एक आदर्श असे प्रतिबिंब दाखवणारा आरसा आहे. चालीरीती, रूढी, परंपरा, प्रथा, सामाजिक बांधिलकी, नाते संबंध या सगळ्या घटकांनी जीवन समृद्ध करणाऱ्या समाजाचा आरसा म्हणजे लोकसाहित्य''' असे मत महाविद्यालयाचे प्राचार्य डॉ. पंडित शेळके यांनी व्यक्त केले. या कार्यक्रमासाठी प्राचार्या शेवाळे, उपप्राचार्य अनिल जगताप, प्रा. सागर कांबळे, प्रा. निवृत्ती टार्फे यावेळी व महाविद्यालयातील सर्व विभागातील प्राध्यापक व शिक्षकेतर कर्मचारी उपस्थित होते. या कार्यशाळेसाठी रवी पाचंगे, गोरख जाधव, बलराज काटे, हळदे, या 0 0 0 0 0 0 0 0