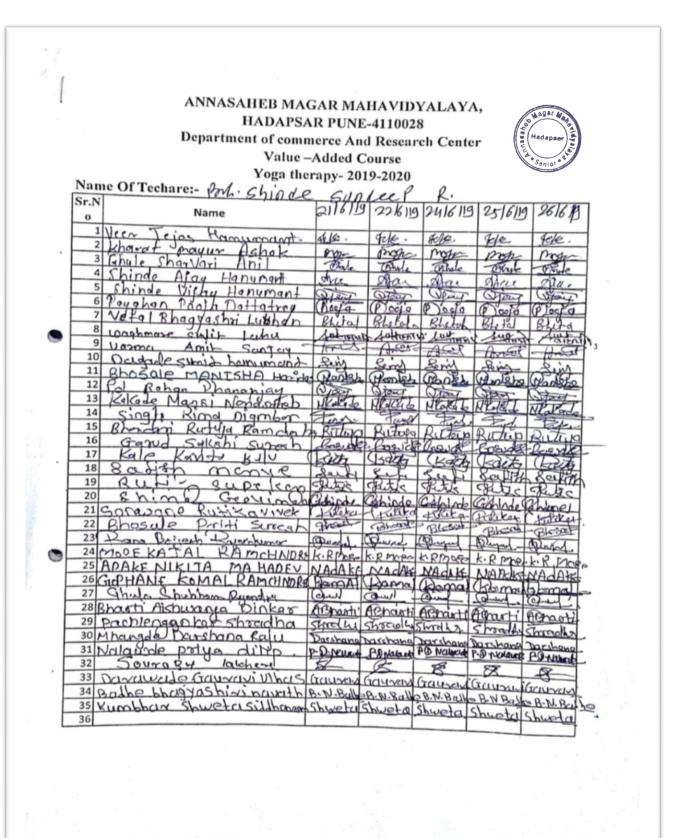

**Pandharpur Dindi** 

53

28

| 02        | 25/06/2019 | Pandharpur Dindi<br>(Patravali Vatap)                   | 30                    | 57      |
|-----------|------------|---------------------------------------------------------|-----------------------|---------|
|           | Values, H  | Rights, Duties and Re                                   | sponsibilit           | ties    |
| Sr.<br>No | Date       | Name of the Program                                     | No. of<br>Participant | Page No |
| 1         | 11/01/2020 | Self-Defence workshop<br>for girls                      | 50                    | 63      |
| 2         | 13/01/2020 | Women And<br>Development                                | 55                    | 66      |
| 3         | 12/09/2019 | Martial Arts Self-<br>Defence                           | 40                    | 71      |
| 4         | 27/01/2020 | Suryanamaskar                                           | 640                   | 76      |
| 5         | 21/01/2019 | Yoga Day                                                | 216                   | 83      |
| 6         | 21/06/2019 | Yoga Therapy                                            | 216                   | 87      |
| 7         | 10/10/2019 | <b>Blood Donation Camp</b>                              | 80                    | 105     |
| 8         | 25/07/2019 | Tree Plantation And<br>Environmental<br>Awareness Rally | 60                    | 111     |