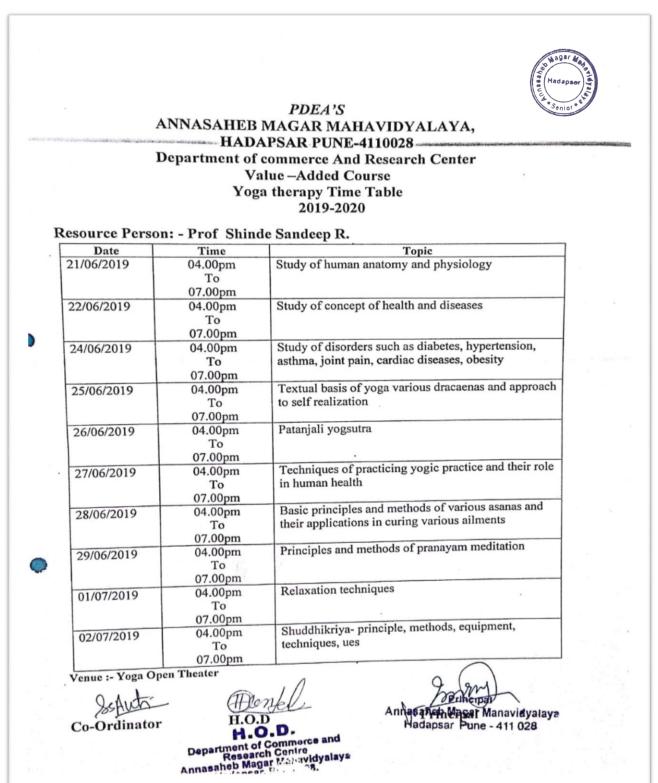

**Pandharpur Dindi** 

53

28

| 02        | 25/06/2019 | Pandharpur Dindi<br>(Patravali Vatap)                   | 30                    | 57      |
|-----------|------------|---------------------------------------------------------|-----------------------|---------|
|           | Values, H  | Rights, Duties and Re                                   | sponsibilit           | ties    |
| Sr.<br>No | Date       | Name of the Program                                     | No. of<br>Participant | Page No |
| 1         | 11/01/2020 | Self-Defence workshop<br>for girls                      | 50                    | 63      |
| 2         | 13/01/2020 | Women And<br>Development                                | 55                    | 66      |
| 3         | 12/09/2019 | Martial Arts Self-<br>Defence                           | 40                    | 71      |
| 4         | 27/01/2020 | Suryanamaskar                                           | 640                   | 76      |
| 5         | 21/01/2019 | Yoga Day                                                | 216                   | 83      |
| 6         | 21/06/2019 | Yoga Therapy                                            | 216                   | 87      |
| 7         | 10/10/2019 | <b>Blood Donation Camp</b>                              | 80                    | 105     |
| 8         | 25/07/2019 | Tree Plantation And<br>Environmental<br>Awareness Rally | 60                    | 111     |