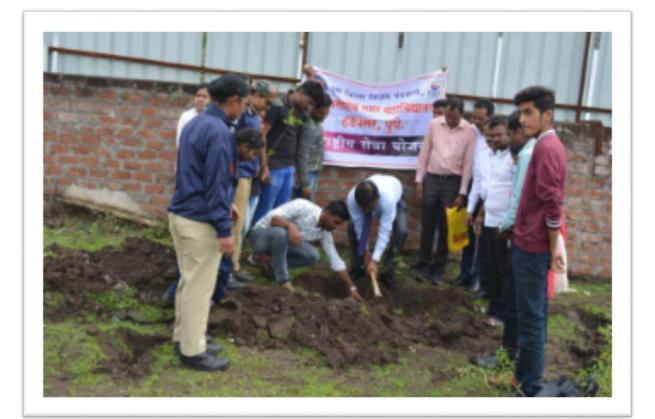

**Pandharpur Dindi** 

53

28

| 02        | 25/06/2019 | Pandharpur Dindi<br>(Patravali Vatap)                   | 30                    | 57      |
|-----------|------------|---------------------------------------------------------|-----------------------|---------|
|           | Values, H  | Rights, Duties and Re                                   | sponsibilit           | ties    |
| Sr.<br>No | Date       | Name of the Program                                     | No. of<br>Participant | Page No |
| 1         | 11/01/2020 | Self-Defence workshop<br>for girls                      | 50                    | 63      |
| 2         | 13/01/2020 | Women And<br>Development                                | 55                    | 66      |
| 3         | 12/09/2019 | Martial Arts Self-<br>Defence                           | 40                    | 71      |
| 4         | 27/01/2020 | Suryanamaskar                                           | 640                   | 76      |
| 5         | 21/01/2019 | Yoga Day                                                | 216                   | 83      |
| 6         | 21/06/2019 | Yoga Therapy                                            | 216                   | 87      |
| 7         | 10/10/2019 | <b>Blood Donation Camp</b>                              | 80                    | 105     |
| 8         | 25/07/2019 | Tree Plantation And<br>Environmental<br>Awareness Rally | 60                    | 111     |