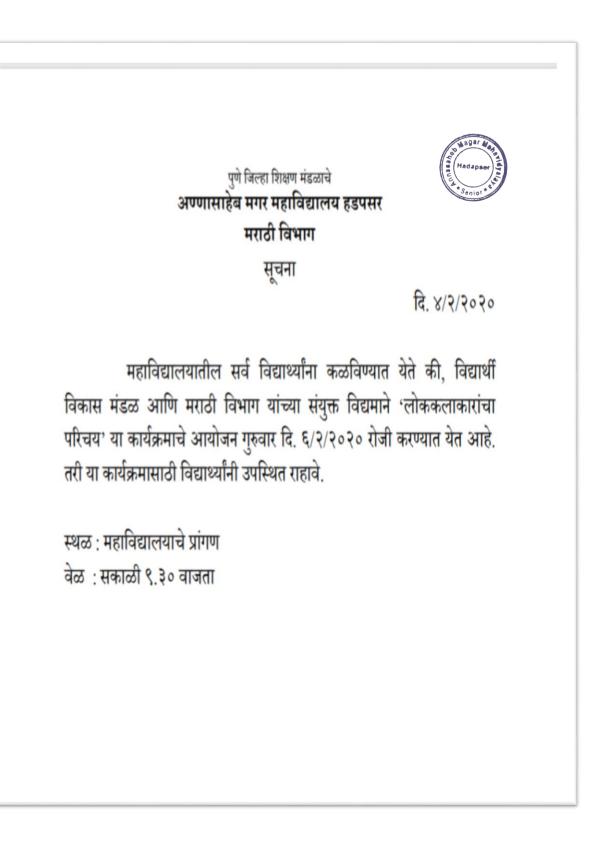

### Folk Artist and Maharashtra Folk Arts-2020 Notice

#### अहवाल

अण्णासाहेब मगर महाविद्यालयातील मराठी विभाग व सावित्रीबाई फुले पुणे विद्यापीठ, विद्यार्थी विकास मंडळ यांच्या संयुक्त विद्यमाने 'लोककलाकारांचा परिचय' या विषयावरील एकदिवसीय कार्यशाळेचे आयोजन करण्यात आले होते. पदव्युत्तर मराठी विषय घेतलेल्या विद्यार्थ्यांना लोकसाहित्य हा विषय अभ्यासासाठी आहे. या उद्देशाने या कार्यशाळेचे आयोजन करण्यात आले होते. या कार्यशाळेचे प्रास्ताविक मराठी विभागप्रमुख डॉ. प्रवीण ससाणे यांनी केले. यावेळी महाराष्ट्रातील लोककलाकारांची परंपरा आणि त्यांची कला यांचा परिचय त्यांनी करून दिला त्यावेळी ते म्हणाले, "महाराष्ट्र हे सांस्कृतिकदृष्ट्या संपन्न असे राज्य आहे. ग्रामीण भागातून आजही विविध समाजगट ही संपन्नता जोपासत आहेत. समाजाच्या विविध गटातून तयार झालेली गीते, नृत्याचे प्रकार, कविता, गोंधळ, भारुडे, वासुदेव, कुडमुडे जोशी, बहुरूपे, लळीत यांचा समावेश लोककलांमध्ये होतो आणि हेच लोककलावंत महाराष्ट्राची लोकसंस्कृती लोककलेच्या माध्यमातून जिवंत ठेवण्याचे काम करतात." तर " लोकसाहित्य हे सुद्धा समाजाच्या संस्कृतीचा, आचारविचारांचा, एक आदर्श असे प्रतिबिंब दाखवणारा आरसा आहे. चालीरीती, रूढी, परंपरा, प्रथा, सामाजिक बांधिलकी, नाते संबंध या सगळ्या घटकांनी जीवन समृद्ध करणाऱ्या समाजाचा आरसा म्हणजे लोकसाहित्य''' असे मत महाविद्यालयाचे प्राचार्य डॉ. पंडित शेळके यांनी व्यक्त केले. या कार्यक्रमासाठी प्राचार्या शेवाळे, उपप्राचार्य अनिल जगताप, प्रा. सागर कांबळे, प्रा. निवृत्ती टार्फे यावेळी व महाविद्यालयातील सर्व विभागातील प्राध्यापक व शिक्षकेतर कर्मचारी उपस्थित होते. या कार्यशाळेसाठी रवी पाचंगे, गोरख जाधव, बलराज काटे, हळदे, या 0 0 0 0 0 0 0 0