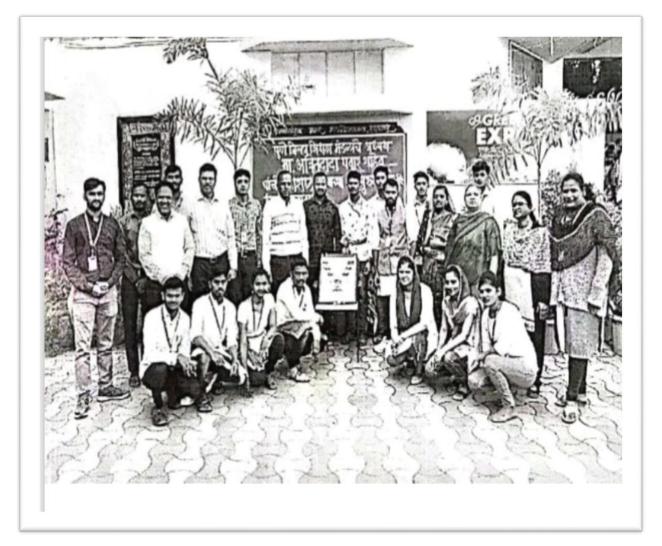

### Street Play Prashikshan Photos

### Street Play Prashikshan Report

On 03/01/2020, a STREET PLAY based on Savitribai Phule's Birth Anniversary was performed by English Department students. 30 students participated in the event.

Pune District Education Association's Annasaheb Magar Mahavidyalaya Hadapsar, Pune- 411028 Affiliated to Savitribai Phule Pune University, Pune