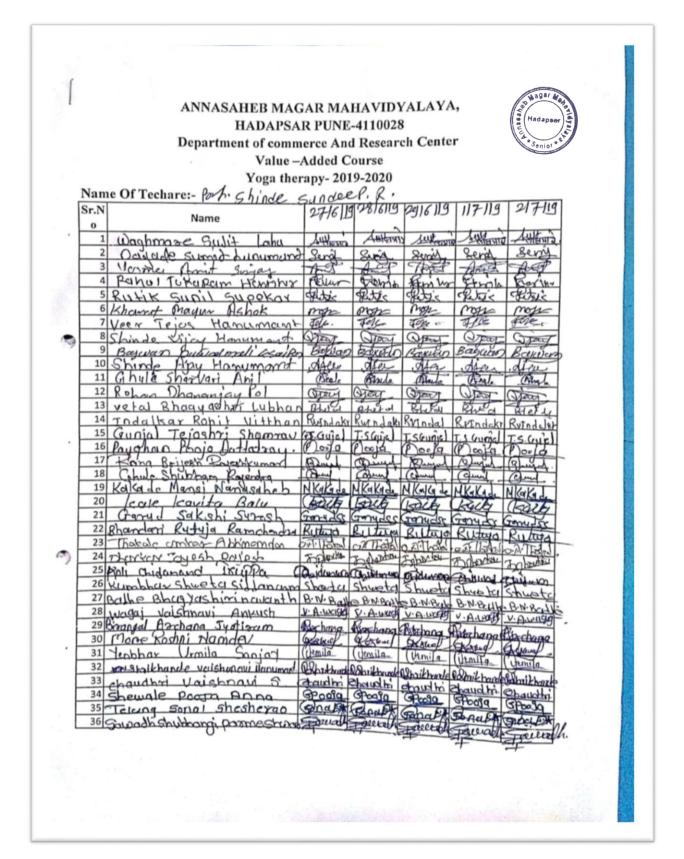

**Pandharpur Dindi** 

53

28

| 02        | 25/06/2019 | Pandharpur Dindi<br>(Patravali Vatap)                   | 30                    | 57      |
|-----------|------------|---------------------------------------------------------|-----------------------|---------|
|           | Values, H  | Rights, Duties and Re                                   | sponsibilit           | ties    |
| Sr.<br>No | Date       | Name of the Program                                     | No. of<br>Participant | Page No |
| 1         | 11/01/2020 | Self-Defence workshop<br>for girls                      | 50                    | 63      |
| 2         | 13/01/2020 | Women And<br>Development                                | 55                    | 66      |
| 3         | 12/09/2019 | Martial Arts Self-<br>Defence                           | 40                    | 71      |
| 4         | 27/01/2020 | Suryanamaskar                                           | 640                   | 76      |
| 5         | 21/01/2019 | Yoga Day                                                | 216                   | 83      |
| 6         | 21/06/2019 | Yoga Therapy                                            | 216                   | 87      |
| 7         | 10/10/2019 | <b>Blood Donation Camp</b>                              | 80                    | 105     |
| 8         | 25/07/2019 | Tree Plantation And<br>Environmental<br>Awareness Rally | 60                    | 111     |