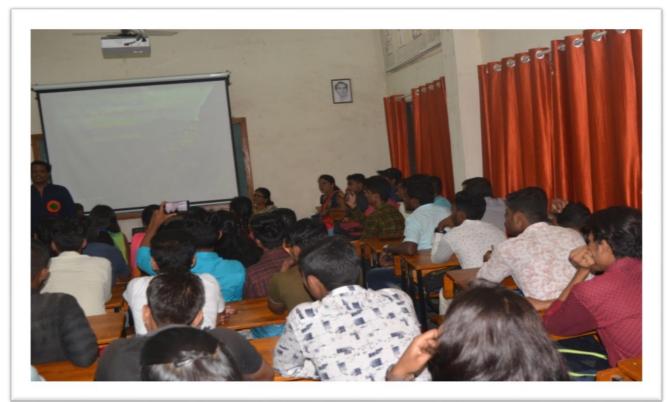

### Street Play Prashikshan Photos

### Street Play Prashikshan Report

On 03/01/2020, a STREET PLAY based on Savitribai Phule's Birth Anniversary was performed by English Department students. 30 students participated in the event.

Pune District Education Association's Annasaheb Magar Mahavidyalaya Hadapsar, Pune- 411028 Affiliated to Savitribai Phule Pune University, Pune