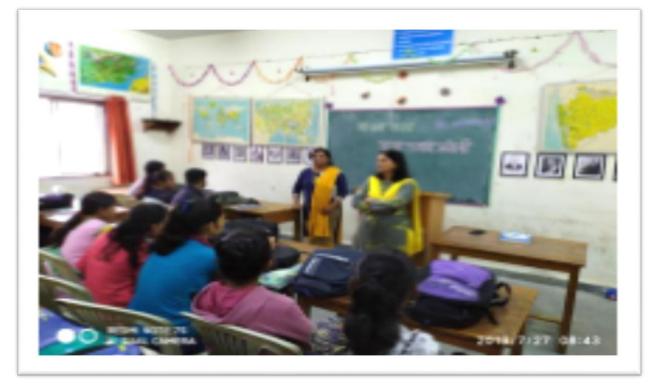

### Vachan Katta Notice

# वाचन कहा

### सूचना

भूगोल विभागातील सर्व विद्यार्थ्यांना सूचित करण्यात येते की, उद्या दि .24 ऑगस्ट 2019 रोजी वाचन कट्टा उपकमांतर्गत '**चार नगरांचे माझे विश्व'' ,जयंत नारळीकर लिखित** पुस्तकाचे वाचन होणार आहे. तरी सर्व विद्यार्थ्यांनी उद्या दि. 24 ऑगस्ट 2019 रोजी सकाळी 10.15 वा. भूगोल विभागात उपस्थित रहावे.